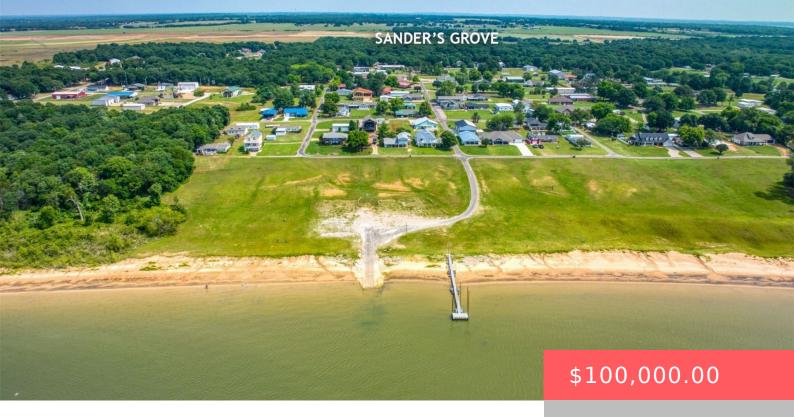

#### 2081 LARK RD, KINGSTON, OK 73439, USA

https://sparlinrealty.com

Live on Longboard Loop. It all begins with a place to go. Your getaway is close to home. This nice lot is one of the larger lots in the development and has already been cleared. Ready to build! Located in the beautiful neighborhood using conservative land plans, by creating opportunities for human connectivity, encouraging excellent [...]

# **Basics**

Category: Land

Status: Active

Subdivision Name: Sanders Grove

County: Marshall

**Type:** Residential

**Lot size: 26136** sq ft

Lot Size Acres: 0.6