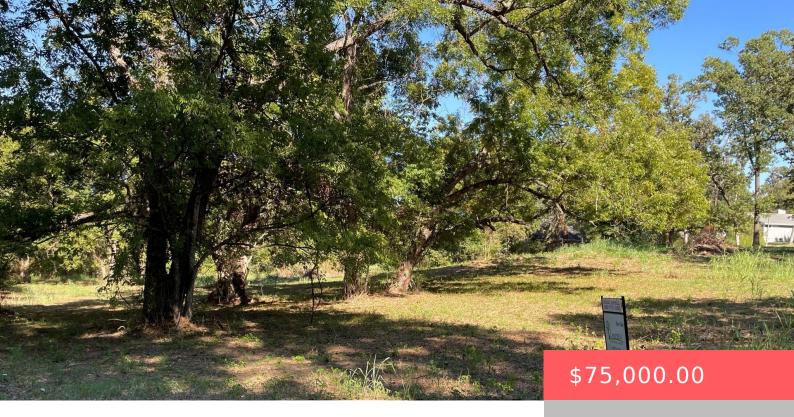

#### 2534 WILSON ST, DURANT, OK 74701, USA

https://sparlinrealty.com

Building lot in Durant school district. Corner lot with lots of large, scattered trees. 2.57 acres. Paved, curbed and guttered streets. City utilities. Site built homes only – minimum 1,800 sf of living space.