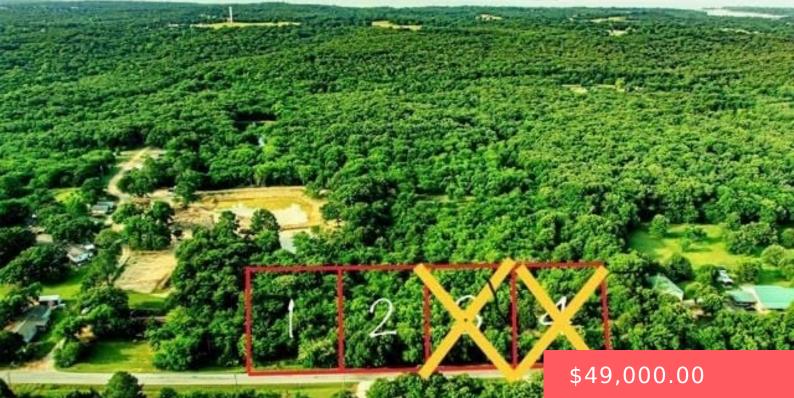

## 5227 MCDUFFEE RD, KINGSTON, OK 73439, USA

https://sparlinrealty.com

Two Lake Lots remain near Lake Texoma!.70 Acre (mol) each. Lot #1 has a pond view and is Located less than 2 miles from the boat ramp at Lost Acres. Located 2 Miles exactly from the boat ramps at Catfish Bay Marina and all the new Development currently underway there. And lastly a short 3.8-mile [...]