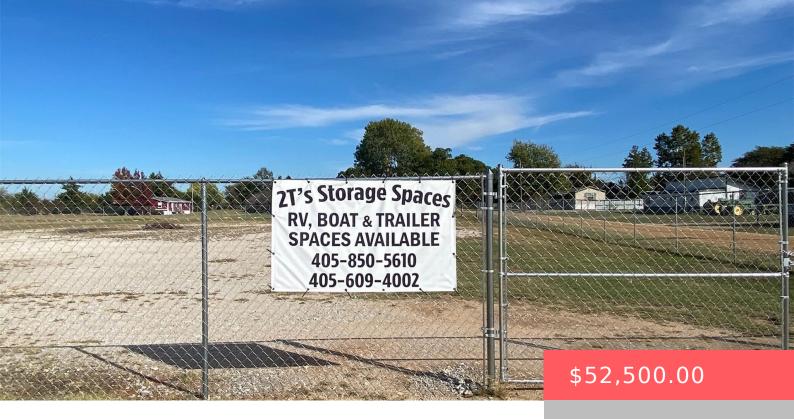

# 12296 PINEVIEW CIR, KINGSTON, OK 73439, USA

https://sparlinrealty.com

Commercial opportunity near Lake Texoma! Completely fenced with 6ft security fence. Corner 1.26 acres of land. Perfect for storage buildings and RV parking space rental income.

### **Basics**

Category: Land Type: Commercial

Status: Active Lot size: 54885 sq ft

**Subdivision Name:** Pine View Estates **Lot Size Acres:** 1.26

DaysOnMarket: 1 County: Marshall

### **Amenities & Features**

Fencing: ChainLink Sewer: Rural