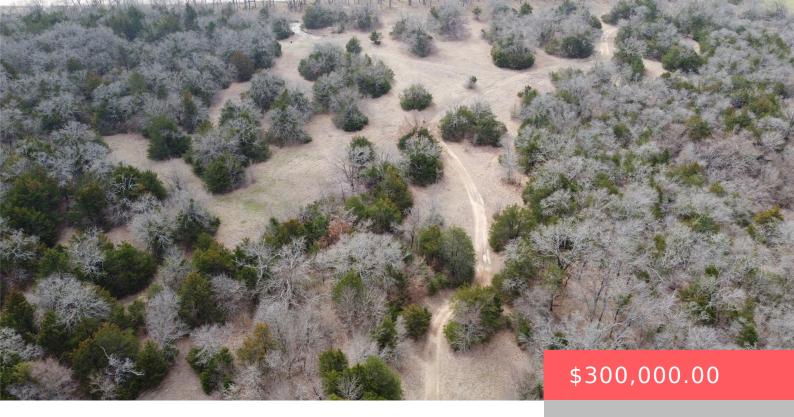

#### **56FP+MG MADILL, OK, USA**

https://sparlinrealty.com

Hunters Paradise! Just 15 minutes north of Madill is a bit of heaven rarely found in Oklahoma. Property features diverse topography with many areas for feeders & hunting stands. A variety of wildlife has been seen on the property to include wild boar, turkey & deer to name a few. At one time some stray [...]

## **Basics**

Category: Land

Lot size: 2613600 sq ft

Lot Size Acres: 60

**Status:** Active

Subdivision Name: Out of Area

County: Johnston