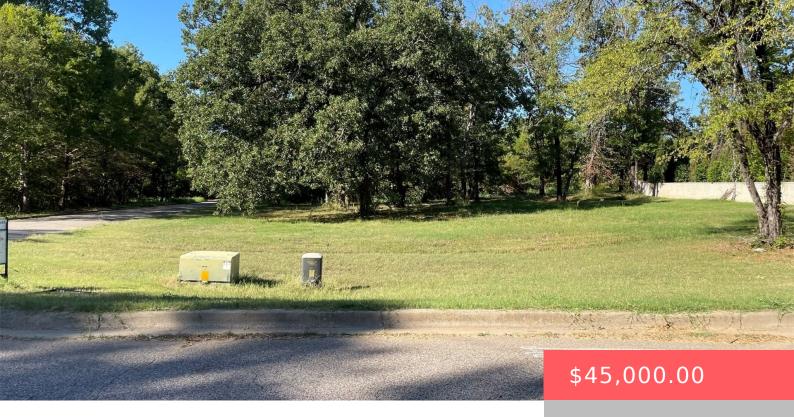

## 2313 WILSON ST, DURANT, OK 74701, USA

https://sparlinrealty.com

Nice building lot in Durant school district. Streets are paved, curbed and guttered. .25 acre. Corner lot. Mature scattered trees. Can face house to the south or to the west. Site built homes only - minimum 1,800 sf of living space. • Residentia