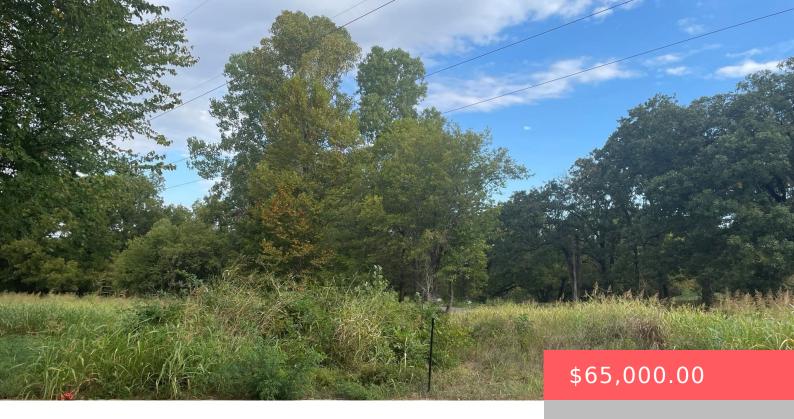

## 123 WILSON ST, DURANT, OK 74701, USA

https://sparlinrealty.com

Pretty building lot in Durant school district. .98 acre on corner lot w/ clusters of mature trees. Minimum sf of site built homes is 1,800 heated and cooled space. Nice location in an area of new and existing homes. Neighborhood has paved, curbed and guttered streets.