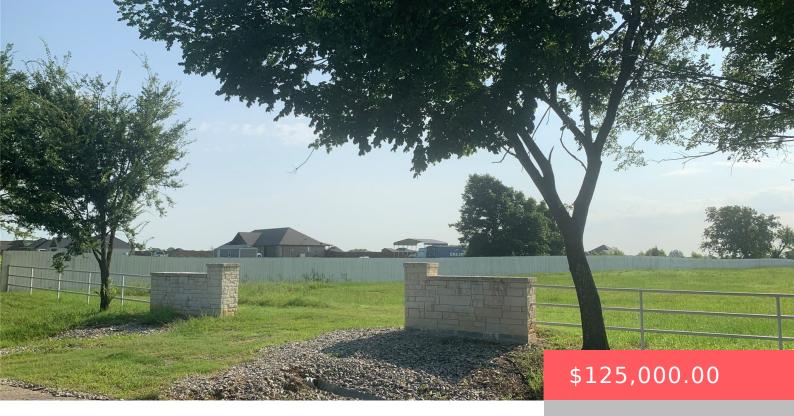

165 FOREST LN, DURANT, OK 74701, USA

https://sparlinrealty.com

3.824 Acres located Just north of Durant (near Lake Durant) This property has a rod Iron fence surrounding two sides and a 6-foot privacy fence surrounding the other two sides. It has a rock entry and gate that lead to the perfect site to build your dream home. water tap has already been installed on [...]