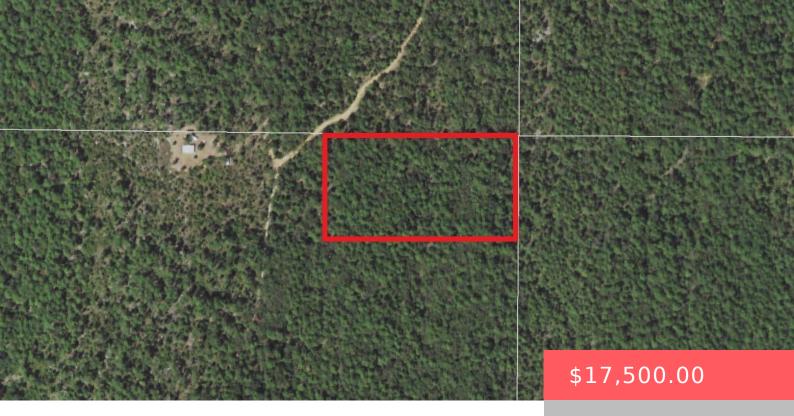

# F8G4+5C JUMBO, OK, USA https://sparlinrealty.com

- UnimprovedLand
- Land
- Active

×

#### Basics

Category: Land Status: Active Subdivision Name: Pushmataha Co Unplatted County: Pushmataha Type: UnimprovedLand Lot size: 217800 sq ft Lot Size Acres: 5