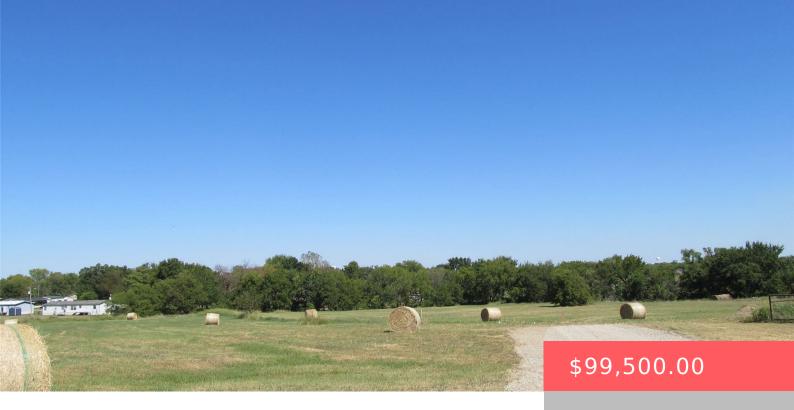

# **501 S D ST, CALERA, OK 74730, USA**

https://sparlinrealty.com

Here it is! 4.35 acres in Calera. A builder's dream. The city of Calera has now extended a gravel drive from D street into the land. Whether you want to build a personal home with some beautiful space around you for a country feel or if you are a builder looking for the perfect parcel [...]

### **Basics**

Category: Land

Status: Active

Subdivision Name: Bryan Co Unplatted

DaysOnMarket: 156

**Type:** UnimprovedLand

**Lot size: 189486** sq ft

Lot Size Acres: 4.35