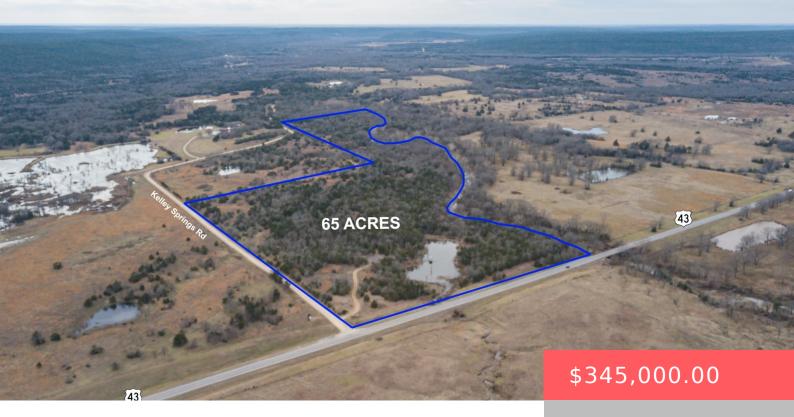

### F36R+7P STRINGTOWN, OK, USA

https://sparlinrealty.com

65 acres with hunting cabin This property is a hunters paradise and comes stocked with deer, hogs, and turkey! Seller has added a cabin and gravel to the RV site of this property which includes 2 stations allowing for 4 RV hook ups. Large pond (approx 2 acres) fully stocked to make for great fishing.McGee [...]

## **Basics**

Category: Land

Lot size: 2831400 sq ft

**Lot Size Acres: 65** 

Possible Use: Farm, Ranch

**Status:** Active

Subdivision Name: Atoka Co Unplatted

Previous List Price: \$320,000.00