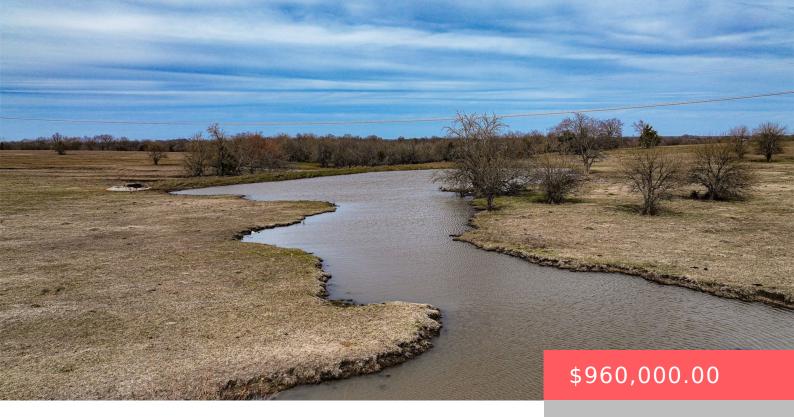

# 4H9G+P8 DURANT, OK, USA

https://sparlinrealty.com

Welcoming Jack Rabbit Ranch! This property is mostly open but has tree clusters perfect for privacy and hunting. This ranch offers holding pens, a nice set of working cattle lots, and is conveniently cross-fenced into 2 pastures. The owners currently run 40 head of cattle, weeds have annual spray maintenance, and 3 large ponds are [...]