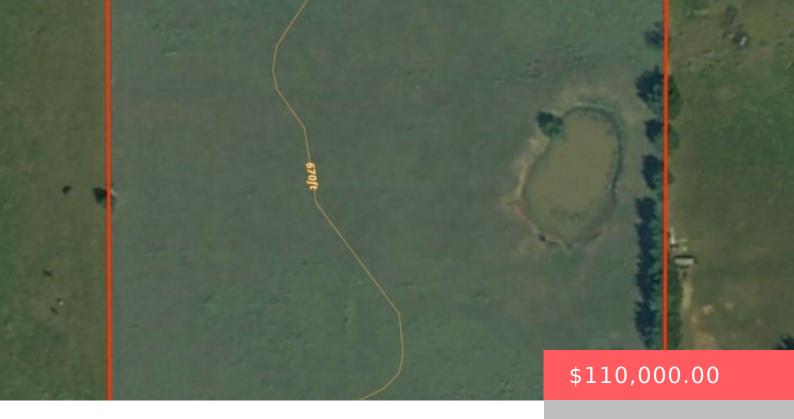

#### 255 RICE RD, COLBERT, OK 74733, USA

https://sparlinrealty.com

This 5 acres m/l is an amazing opportunity to make your dreams come true. Whether it's building a home or even a barndominium, adding a tiny house or manufactured home, or creating your very own weekend getaway, the possibilities are plentiful. And if you're looking for some fun in Texas, you can hop on the [...]

### **Basics**

Category: Land

Status: Active

Subdivision Name: Bryan Co Unplatted

DaysOnMarket: 1

**Type:** UnimprovedLand

**Lot size: 217800** sq ft

Lot Size Acres: 5