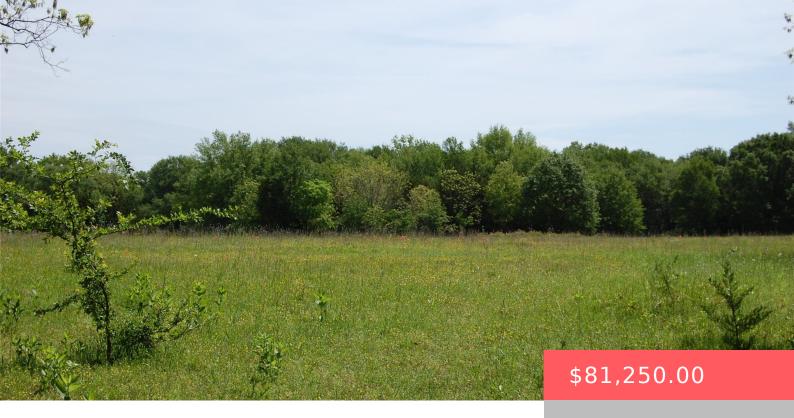

### 3736 SUGARLOAF MTN RD, CADDO, OK 74729, USA

https://sparlinrealty.com

3 parcels totaling 5.416 Acres. Approximately 6 miles from Durant off of Hwy 70E. Beautiful building site. This acreage has a pond. Close to the bypass, Choctaw Headquarters and Casino.

### Lot Size Acres: 5.417