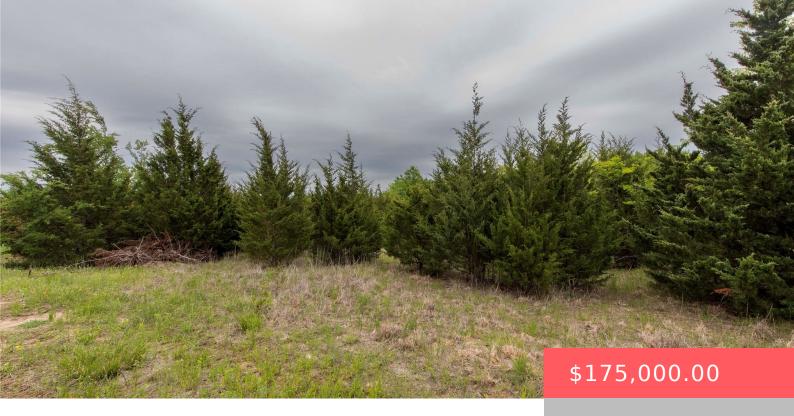

# **499 N3700 RD, CALERA, OK 74730, USA** https://sparlinrealty.com

10 Acre building site in Southern Bryan County, Oklahoma. Located on Treaty Rd. just South Of Durant Oklahoma, Choctaw Casino, I-75 and Lake Texoma. County RD frontage on 2 sides, Co-op electric available and new barbed wire fencing. Bring your building plans and move to the Country!! Minor Restrictions in place to include no commercial [...]