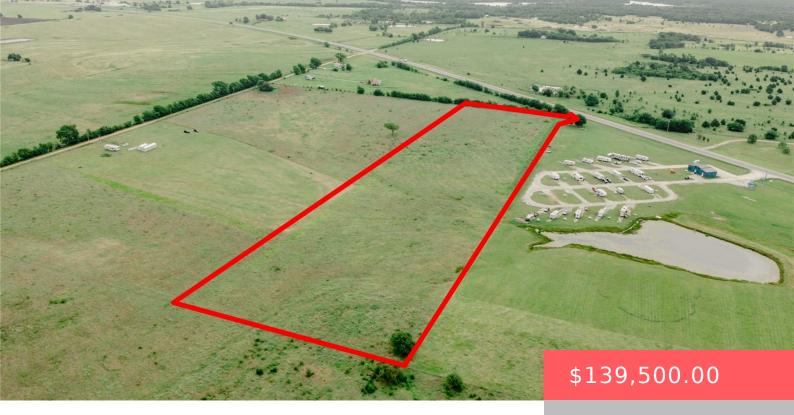

#### X5JW+F2 KINGSTON, OK, USA

https://sparlinrealty.com

Ten acres on the west side of Hwy 377 in Kingston, Oklahoma. A gravel driveway (complete with tinhorn) has been installed directly off of the Highway.

### Basics

Category: Land Lot size: 435600 sq ft Lot Size Acres: 10 Previous List Price: \$145,500.00 Status: Active Subdivision Name: Marshall Co Unplatted DaysOnMarket: 62 County: Marshall