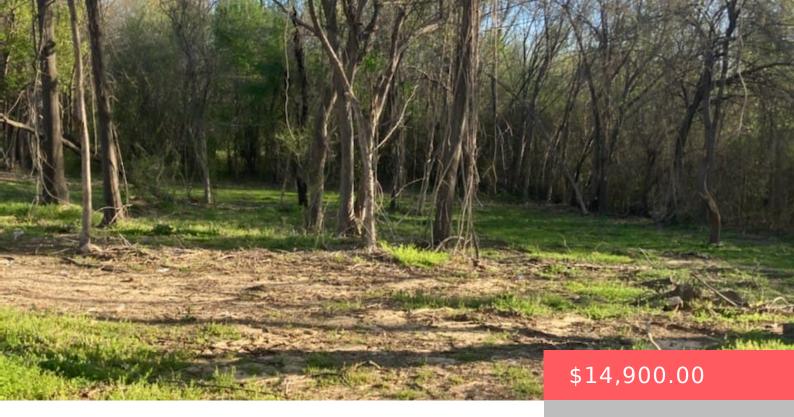

#### **610 SE 8TH ST, ANTLERS, OK 74523, USA**

https://sparlinrealty.com

Great investment opportunity to build a tiny home or the home of your dreams! Surround yourself with beautiful trees giving you that country feel. These 3 lots combined totals .4821 acres. The lots are marked with pink ribbons. Privacy & serenity awaits you. Located on the North side of 8th Street. Four additional lots on [...]

# **Basics**

Category: Land

Status: Active

Subdivision Name: Florence 2nd

County: Pushmataha

**Type:** UnimprovedLand

**Lot size: 21000** sq ft

Lot Size Acres: 0.482