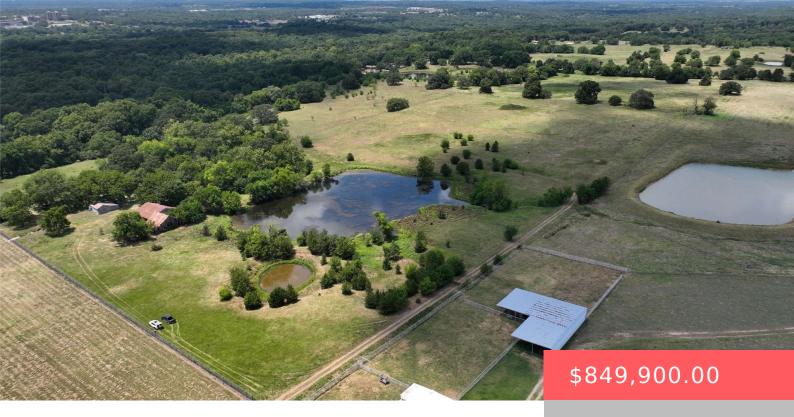

### XJXX+V3 DURANT, OK, USA

https://sparlinrealty.com

30 acres (mol) inside Durant School district, zoned to the new George Washington Elementary, and ready to be subdivided into a beautiful neighborhood, business, or even a beautiful single family home. Nice pond towards front of property. The property is entered off of paved Business 70 (Formerly US 70 East) Approx. 1.2 miles east of [...]