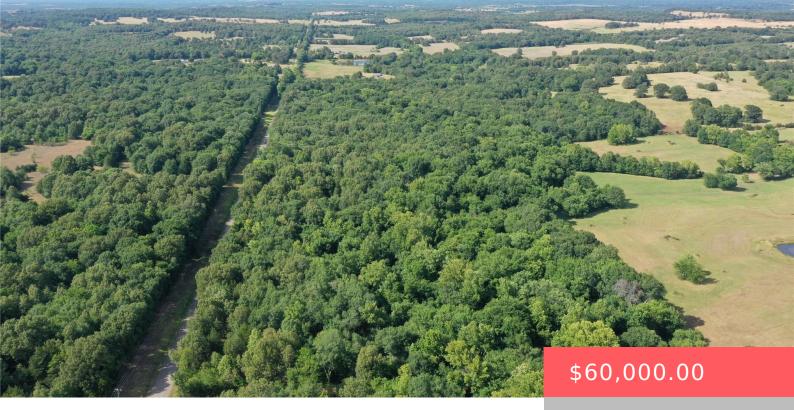

#### 2XXG+J9 BENNINGTON, OK, USA

https://sparlinrealty.com

10 acres with no restrictions. Mature trees with road access, approximately 20 minutes from Durant.

• Land

• Active

×

# Basics

Category: Land Lot size: 435600 sq ft Lot Size Acres: 10 County: Bryan Status: Active Subdivision Name: Bryan Co Unplatted Previous List Price: \$30,000.00