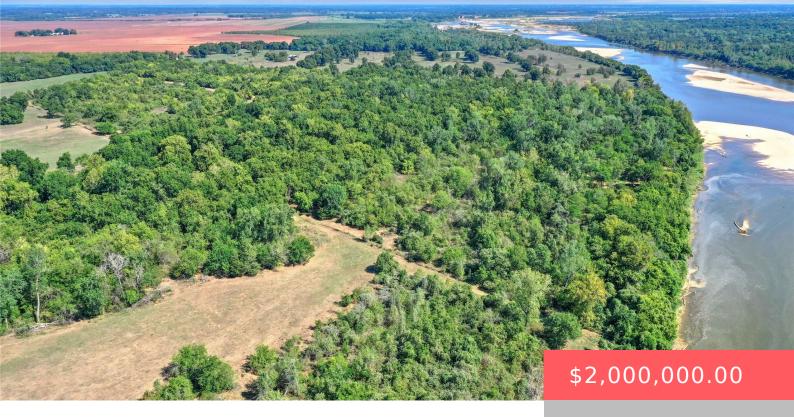

# QRCH+93 YUBA, OK, USA

https://sparlinrealty.com

Approximately 1/2 mile of beautiful Red River frontage on 3 heavily wooded tracts. 100 acres to hunt, water access to fish, along with sandy beaches. Very rare opportunity to have privacy with a beautiful view of the Red River. There's a small cabin (no value placed and never occupied by current owners) that might be [...]

## **Basics**

Category: Land

Lot size: 4356000 sq ft

Lot Size Acres: 100

County: Bryan

Status: Active

Subdivision Name: Bryan Co Unplatted

**DaysOnMarket:** 6