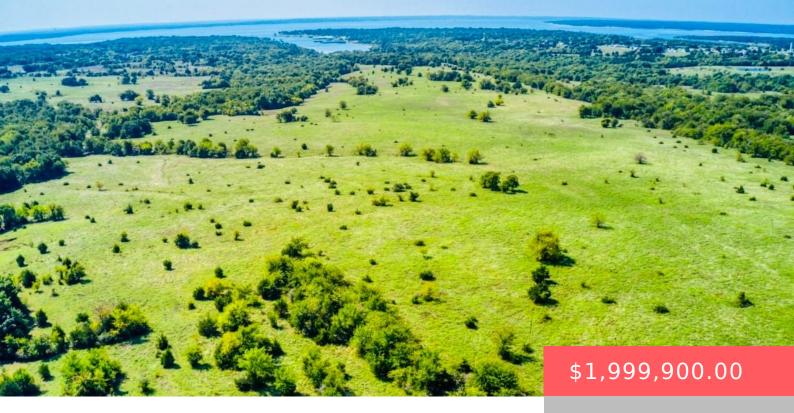

### 8353 KNOBB RD, KINGSTON, OK 73439, USA

https://sparlinrealty.com

Amazing unheard of hidden gem! 100 acre property super close to the lake and SOLDIER CREEK!property has a beautiful Lakeview for your dream home, or Investors dream! Subdivided could ROI insane! No restrictions!!! There are two 100 acre tracts each 1.9m with additional land available above and below for purchase.

# **Basics**

Category: Land

Lot size: 4356000 sq ft

Lot Size Acres: 100

County: Marshall

**Status:** Active

Subdivision Name: Marshall Co Unplatted

Previous List Price: \$999,900.00