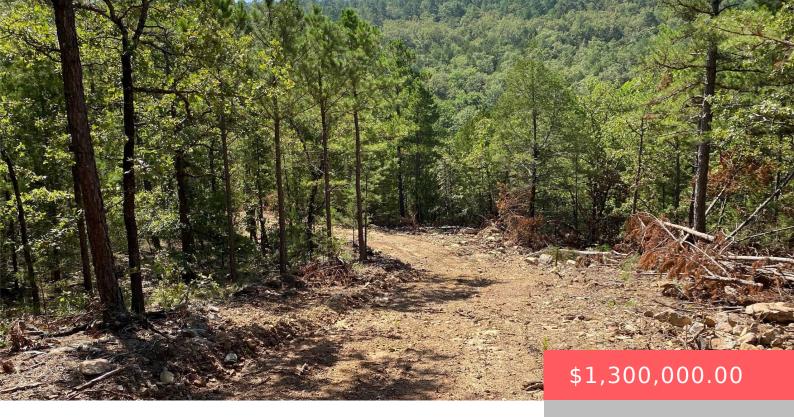

### C5X4+X4 REDDEN, OK, USA

https://sparlinrealty.com

Immerse yourself in the solitude of one of Southeast Oklahoma's most unique and hidden jewels. This stunning property has the privacy, quality and comfort to satisfy most any demanding outdoorsman and nature-lover. As a tremendous bonus, this 520 +/- Acre Tract 1 known as "Bear Mountain, is a short distance from the unspoiled wilderness of [...]

## **Basics**

Category: Land

Lot size: 22651200 sq ft

Lot Size Acres: 520

Possible Use: Farm, Ranch

**Status:** Active

Subdivision Name: Atoka Co Unplatted

DaysOnMarket: 69