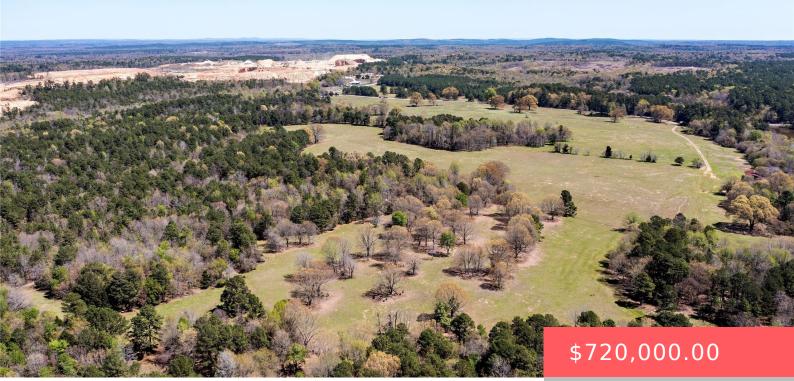

#### 4J5M+V8 SPENCERVILLE, OK, USA

https://sparlinrealty.com

160 acre hunting and recreation tract located just east of Hugo Lake WMA. County road and highway frontage, improved pastures previously used for grazing cattle. 2 stocked ponds, large scattered mature hardwoods and pines create great deer, turkey, hog and other small game hunting opportunities. Schooler Lake as your South boundary and Martin Marietta to [...]