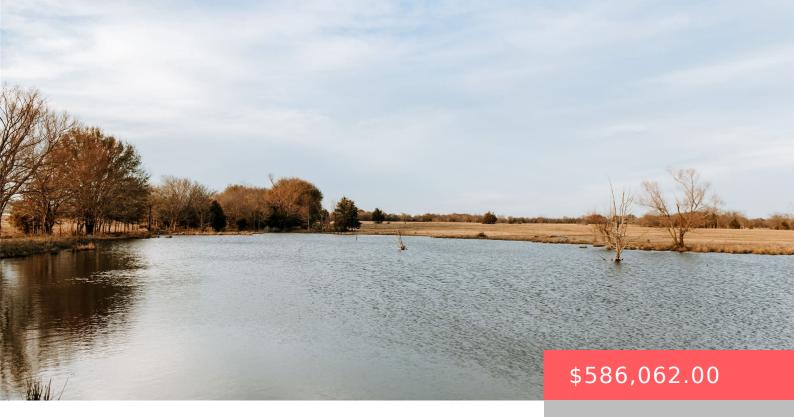

### 22404 OK-78, DURANT, OK 74701, USA

https://sparlinrealty.com

Beautiful 43 acres MOL just east of Durant. Take a look at this gorgeous acreage just off state highway 70E in Durant. Beautiful pond, tree line on the east border, and on a paved road just minutes from town. This will make the perfect spot for your new dream home. Plenty of room to run [...]