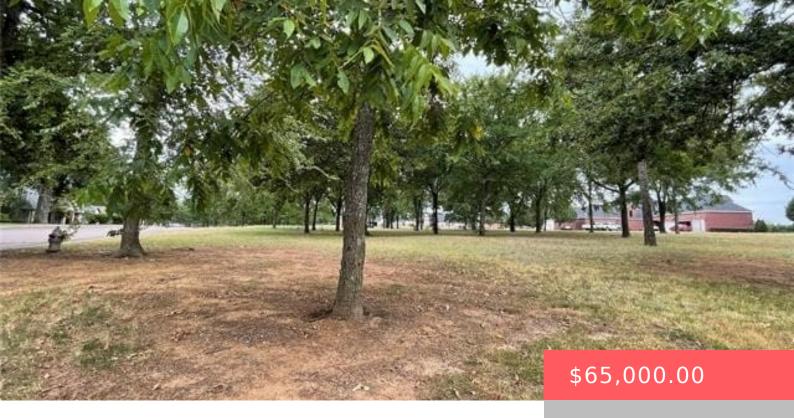

# 40 WILDERNESS RD S, CALERA, OK 74730, USA

https://sparlinrealty.com

Check out the beautiful mature trees on this corner lot in the gated Tabernacle subdivision. Come build your dream home on almost 1 acre in the very desirable Tabernacle neighborhood with quick access to highway 75 just 50 minutes North of McKinney.

## **Basics**

County: Bryan

Category: Land Type: UnimprovedLand

Status: Active Lot size: 34699 sq ft

**Subdivision Name:** Tabernacle Phase I **Lot Size Acres:** 0.797