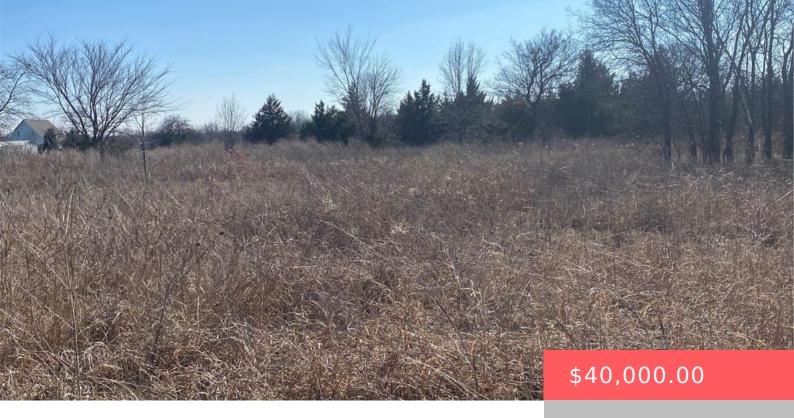

# 1 E2070 RD, DURANT, OK 74701, USA

https://sparlinrealty.com

1.5 acres in Durant School District. On a paved road. Water and electricity at the road. Great acreage to build your perfect site home. There are deed restrictions. One site built home of at least 1300 sf, no cultivation of cannabis, no manufactured homes. Acreage close to Choctaw casino and Downtown Durant.