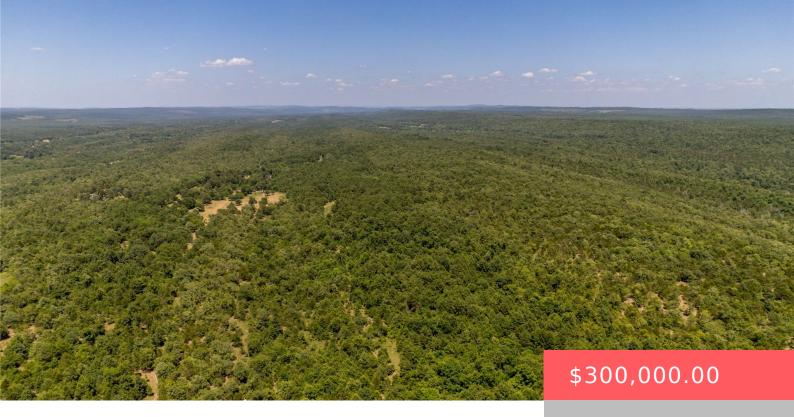

# 7JGW+96 RATTAN, OK, USA

https://sparlinrealty.com

Great development opportunity! The location of this 80 acre parcel (less than a mile from Pine Mountain ATV Park) would be ideal to subdivide and sell 5-10 acre parcels to ATV enthusiasts and weekenders. Pine Mountain ATV Park offers over 70 miles of trails for ATVs, side-by-side's, and dirt bikes. Property offers 1300 feet of [...]

# **Basics**

Category: Land

Lot size: 3484800 sq ft

Lot Size Acres: 80

County: Pushmataha

Status: Active

Subdivision Name: Pushmataha Co Unplatted

DaysOnMarket: 29