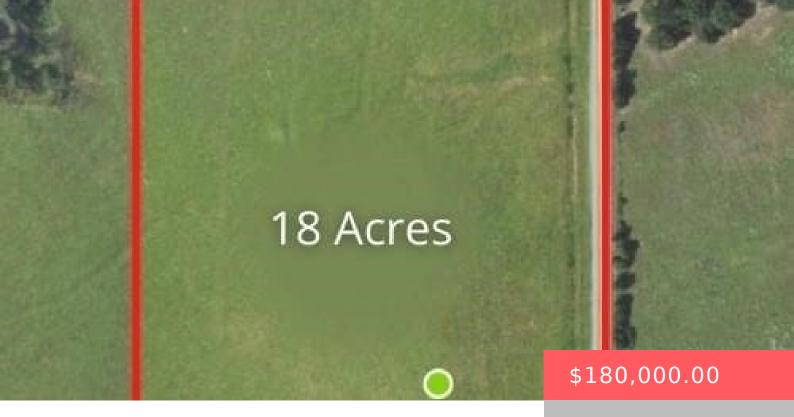

#### **4808 E WINDY LN, ATOKA, OK 74525, USA**

https://sparlinrealty.com

Ready to own your own piece of Paradise?? Look at this Spectaular 18 acres property near Atoka, OK ready for you to build your dream home! This gorgeous property has breathtaking views, great location and is hay producing. Two hours North on 75 from Dallas, TX Corner of Windy Ln/South Bentley Road Listing Agent is [...]

## **Basics**

Category: Land Status: Active

**Lot size: 797714** sq ft **Subdivision Name:** Zweigel Addition

Lot Size Acres: 18.313 County: Atoka