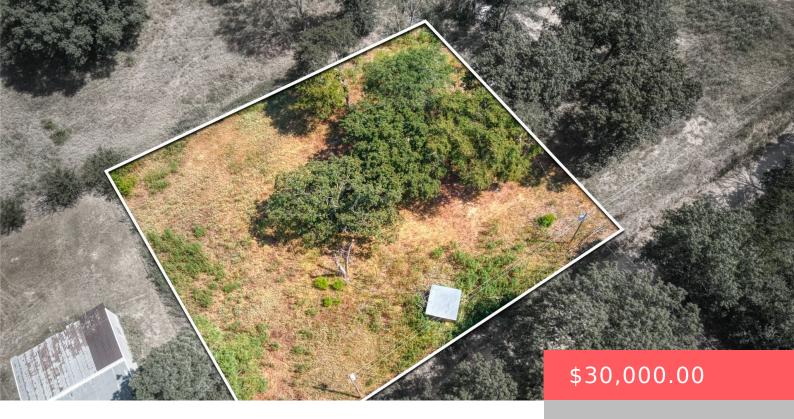

#### **5979 W VOCA RD, CANEY, OK 74533, USA**

https://sparlinrealty.com

One-acre lot with power and water onsite ready to build on. The power supply already has RV hookups to get you started enjoying the property immediately. The water meter is set and ready for connection. Gravel road access from Voca Rd minutes south of Atoka, Oklahoma in the community of Caney. Mature trees tower above [...]

# **Basics**

Category: Land

Status: Active

Subdivision Name: Atoka County Unplatted

DaysOnMarket: 1

**Type:** UnimprovedLand

**Lot size: 43560** sq ft

Lot Size Acres: 1