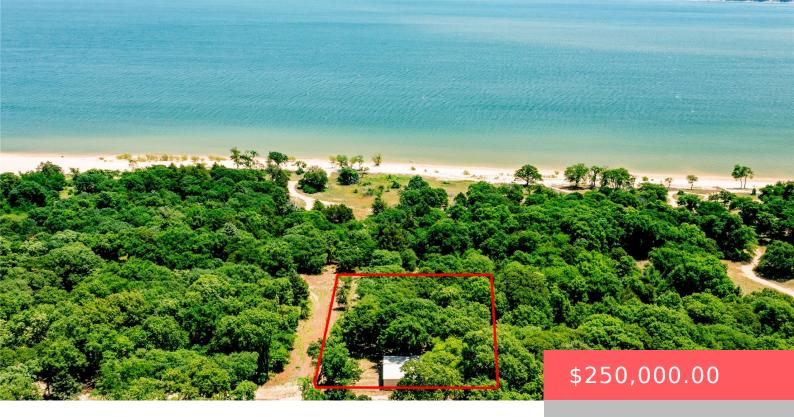

#### V7GP+QC CARTWRIGHT, OK, USA

https://sparlinrealty.com

One acre LAKE FRONT LOT bordering one of the sandiest beaches on Lake Texoma! There is a gate to Corp of Engineer Land on the east end of the property. Beyond this is a short walk to the beach! The lot already has a 1500 sq' metal shop building so you can store your Lake [...] • Land

#### Basics

Category: Land Lot size: 43560 sq ft Lot Size Acres: 1 Previous List Price: \$299,000.00 Status: Active Subdivision Name: Marshall Co Unplatted DaysOnMarket: 82 County: Marshall