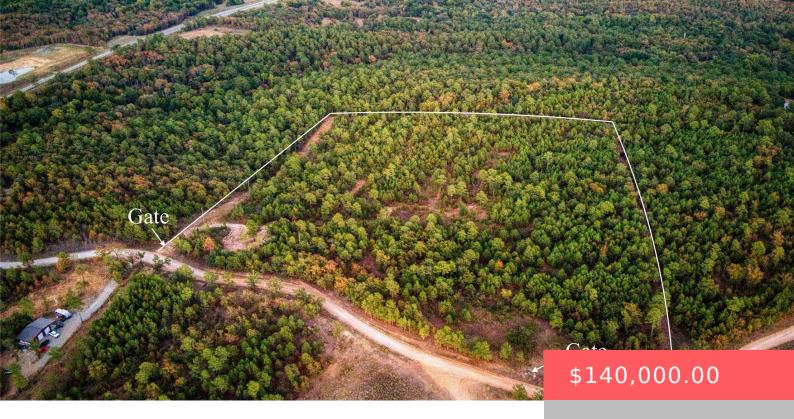

#### **GVHX+R8 STRINGTOWN, OK, USA**

https://sparlinrealty.com

- Land
- Active

#### **Basics**

Category: Land Status: Active

**Lot size: 849420** sq ft **Subdivision Name:** Coal Co Unplatted

Lot Size Acres: 19.5 DaysOnMarket: 1

County: Coal