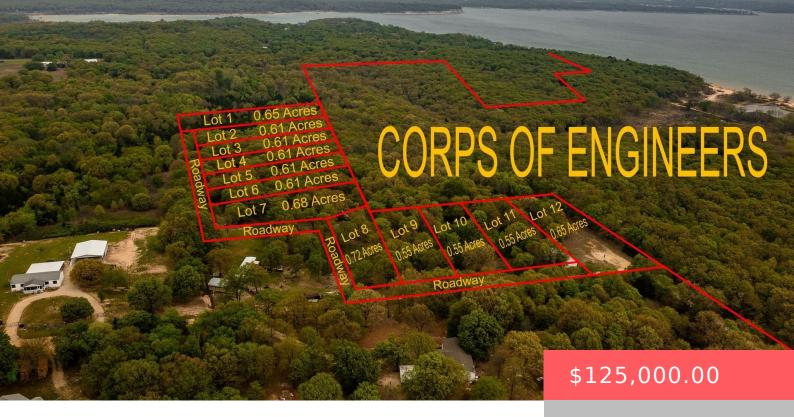

# 11362 E LITTLE RD, KINGSTON, OK 73439, USA

https://sparlinrealty.com

Timbers Edge-A New Gated Development Coming to Lake Texoma! Timbers Edge will consist of 12 lots within a gated community. All 12 lots will have access to Corp. of Engineer Land, across which are trails to the sandy beaches of Lake Texoma below. All lots are currently being cleared and platted. These lots will be [...]

- \_\_\_ Basics
- Category: Land Status: Active
- **Lot size: 26135** sq ft **Subdivision Name:** Marshall Co Unplatted
- Lot Size Acres: 0.6 County: Marshall

Active