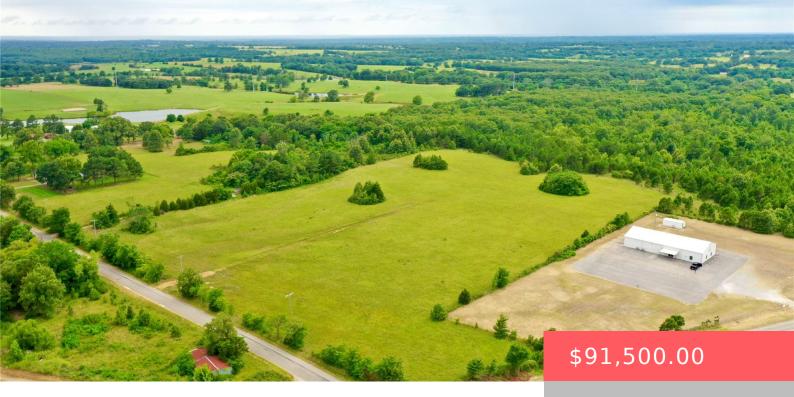

73C5+7F LANE, OK, USA

https://sparlinrealty.com

Back on the Market... what everyone is looking for...A perfect building site for your new dream home on 10 Acres. Very easy access and Highway 3 Frontage! Nicely tucked right off Research Rd behind Cobins Community Ctr. in Lane Ok. Land has been SURVEYED, PERK TESTED/multiple new build site or mobiles and Horses allowed. Easy [...] • Land

#### **Basics**

Category: Land Lot size: 435600 sq ft Lot Size Acres: 10 Status: Active Subdivision Name: Atoka Co Unplatted County: Atoka