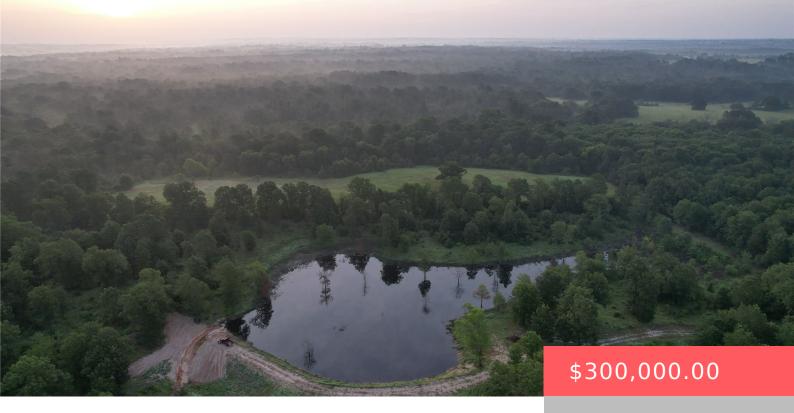

#### 5875+J5 NELSON, OK, USA

https://sparlinrealty.com

Welcome to the "Deer Capital of The World" in Antlers, Oklahoma, where an incredible 40-acre tract awaits, offering a perfect blend of natural beauty, recreational opportunities, and potential for your dream home or development project. Nestled within the heart of nature, this picturesque property boasts a range of enticing features. As you enter through the [...]

### **Basics**

Category: Land Status: Active

**Lot size: 1742400** sq ft **Subdivision Name:** Pushmataha Co Unplatted

Lot Size Acres: 40 County: Pushmataha