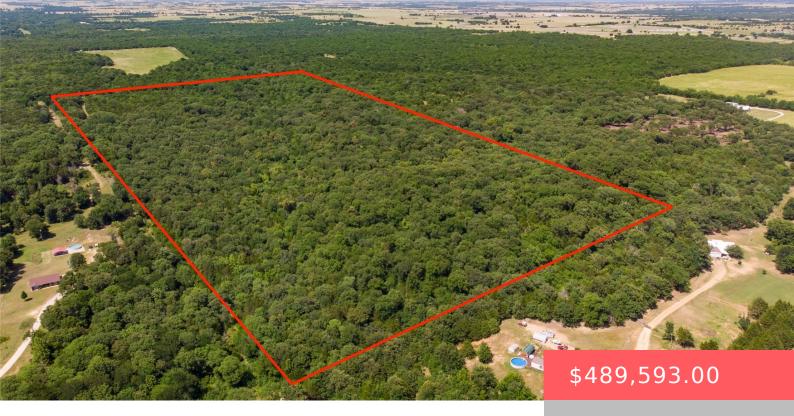

# 16064 STATE HWY 32, KINGSTON, OK 73439, USA

https://sparlinrealty.com

A hidden gem just minutes from the Texas border and right in the wildlife corridor of Lake Texoma! This 75 acres MOL is a rare opportunity that has a seasonal creek, hardwood trees and tons of wildlife. You could easily build a 10-40 acre+ lake given the drainage and contours. There is roughly a 60 [...]

### Basics

Category: Land Lot size: 3267000 sq ft Lot Size Acres: 75 County: Marshall Status: Active Subdivision Name: Marshall Co Unplatted DaysOnMarket: 5