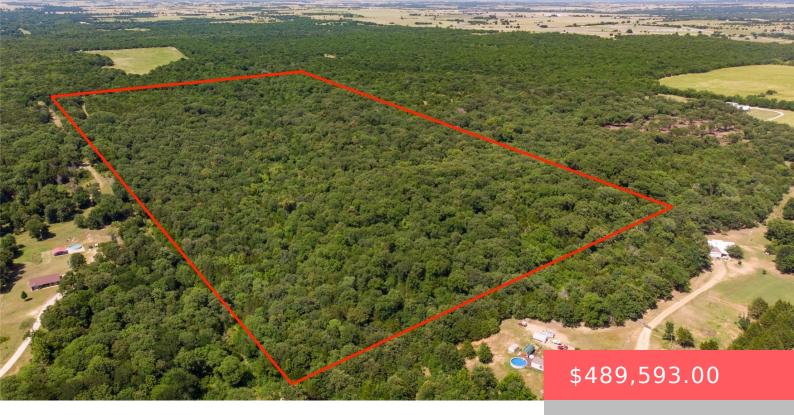

#### X5HG+F8 KINGSTON, OK, USA

https://sparlinrealty.com

A hidden gem just minutes from the Texas border and right in the wildlife corridor of Lake Texoma! This 75 acres MOL is a rare opportunity to have your own privacy for a weekend getaway, full-time residence or hunting tract. Situated 5 miles from the Texas/Oklahoma border, Lake Texoma Briar Creek Estates offers terrific hunting [...]

# **Basics**

Category: Land Status: Active

**Lot size: 3267000** sq ft **Subdivision Name:** Marshall Co Unplatted

Lot Size Acres: 75 County: Marshall