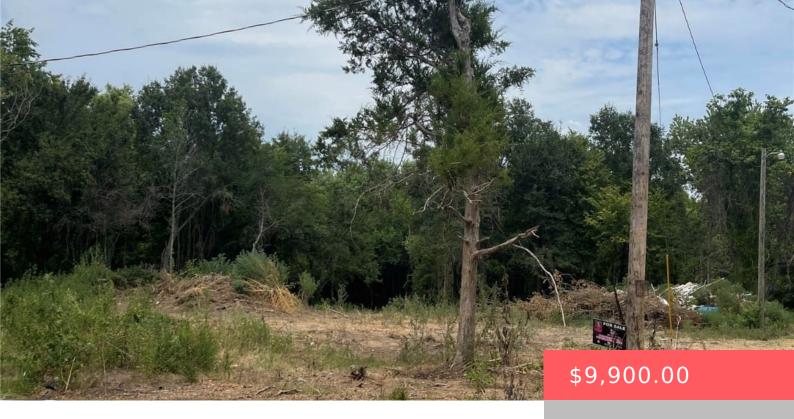

### **610 SE 8TH ST, ANTLERS, OK 74523, USA**

https://sparlinrealty.com

Move quickly to secure these 2 perfect wooded lots to build your new home on! Lots are marked with pink ribbons. Great location in growing city that still feels like the country. 2 lots located on the North side of 8th Street. Additional lots available

### **Basics**

**Category:** Land **Status:** Active

Subdivision Name: Florence 2nd

**County:** Pushmataha

Type: UnimprovedLand

**Lot size: 14000** sq ft

Lot Size Acres: 0.321