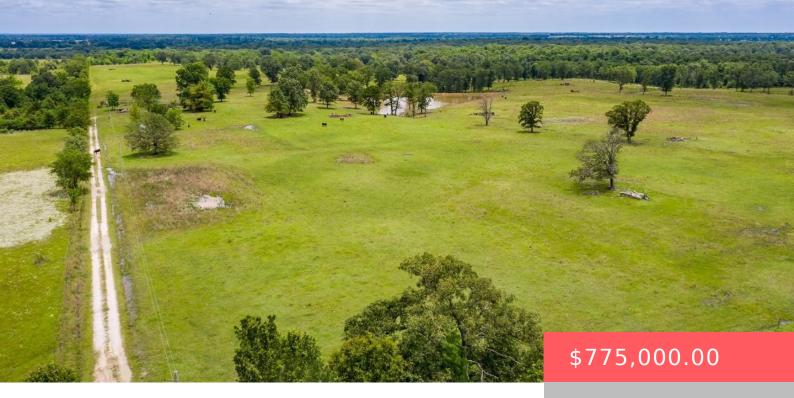

## E 2100 RD, BOSWELL, OK 74727, USA

https://sparlinrealty.com

Hunters and Cattle Ranchers Check out this 160 Acres of prime Cattle/ Hunting land in Boswell, Choctaw County, OK. This property features well maintained fences, working corrals, TWO electric meters, 2 water wells, One septic and TWO full RV hookups. Cross fenced and include 2 ponds, water tank. Creek runs through part of this property, [...] • Land