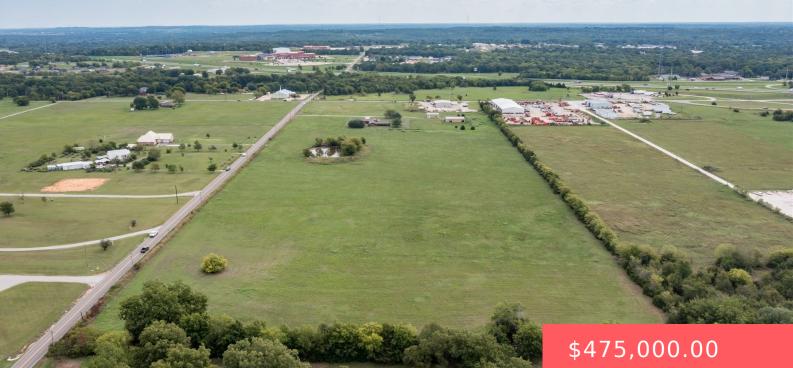

#### 83 MOCKINGBIRD LN, DURANT, OK 74701, USA

https://sparlinrealty.com

Investment opportunity! Great Location! Approximate 22 Acre tract, paved road frontage. Within couple miles of shopping, schools and hospital. Easy on and off access to Highway 69/75. Fenced and pond included. Within approximately 6 minutes of Choctaw Casino! This Parcel can be split into smaller tracts as well.

## Basics

Category: Land Lot size: 958320 sq ft Lot Size Acres: 22 Status: Active Subdivision Name: Bryan Co Unplatted County: Bryan