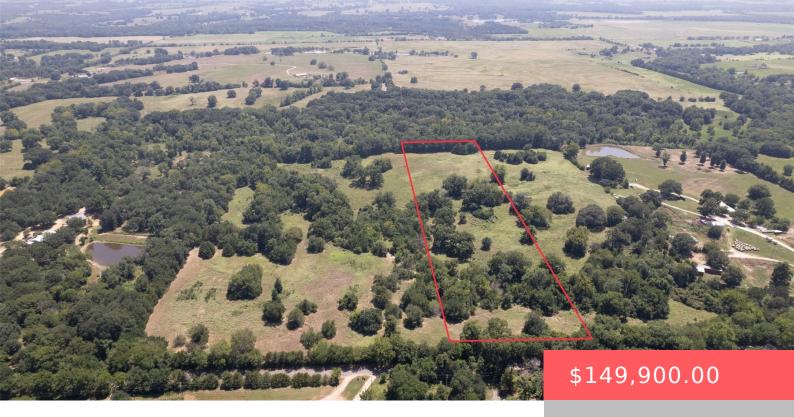

#### **5677 OLD HWY 70, DURANT, OK 74701, USA**

https://sparlinrealty.com

Are you looking to plant some roots and build the home, hobby farm, or small horse property of your dream? This is your opportunity! Four 10 acre tracts are now available in the perfect location! If you are wanting country living but to be close to every day activities, work, school, and more these lots [...]

### **Basics**

Category: Land

**Lot size: 435600** sq ft

**Lot Size Acres: 10** 

County: Bryan

**Status:** Active

**Subdivision Name:** Bryan Co Unplatted

**DaysOnMarket:** 2