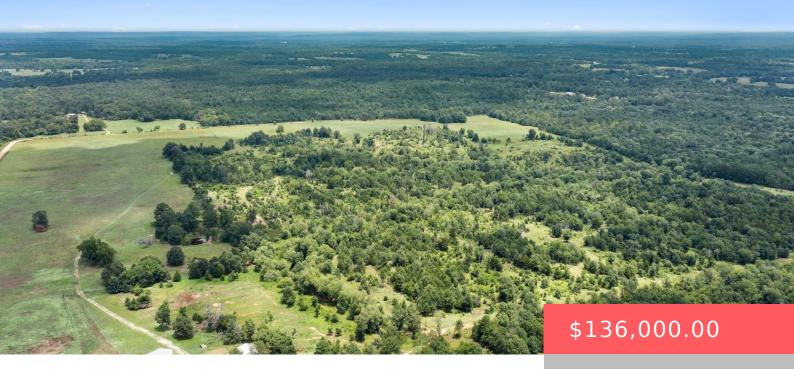

# 53 N 4130 RD, ANTLERS, OK 74523, USA

https://sparlinrealty.com

Extraordinary 34-acre MOL parcel of land in Antlers, Oklahoma. A true haven for both hunters and ranchers, this vacant land offers a wealth of natural resources and unrivaled opportunities for outdoor enthusiasts. For hunters, this property is a dream come true. The vast expanse of open pastureland provides an ideal habitat for a diverse range [...] • Land