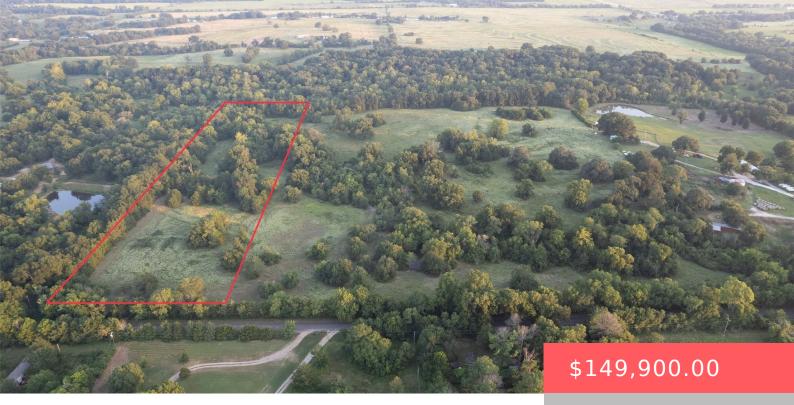

# 5737 OLD HWY 70, DURANT, OK 74701, USA https://sparlinrealty.com

Are you looking to plant some roots and build the home, hobby farm, or small horse property of your dream? This is your opportunity! Four 10 acre tracts are now available in the perfect location! If you are wanting country living but to be close to every day activities, work, school, and more these lots [...] • Land

#### Basics

Category: Land Lot size: 435600 sq ft Lot Size Acres: 10 County: Bryan Status: Active Subdivision Name: Bryan Co Unplatted DaysOnMarket: 2