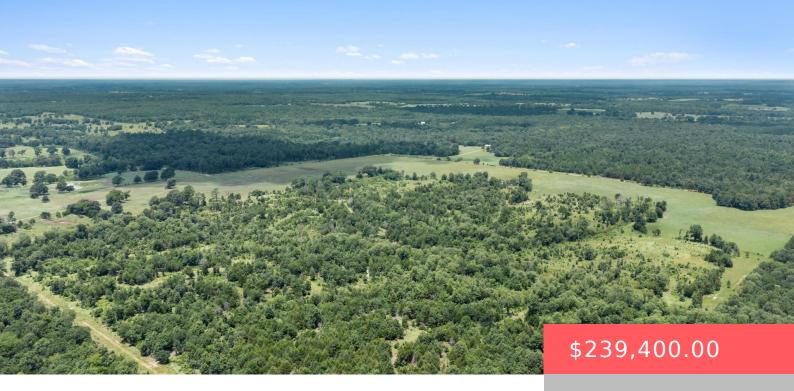

# 53 N 4130 RD, ANTLERS, OK 74523, USA

https://sparlinrealty.com

63-Acre Ranch Land: Antlers, Oklahoma's Hidden Gem! Discover the magic of the Midwest on this 63-acre ranch with the option to purchase more in Antlers. Known as the "Deer Capital of the World", Antlers offers an ideal blend of rustic charm and natural beauty. Highlights: Fertile Grounds: Perfect for crops or grazing livestock on Oklahoma's [...]

# **Basics**

Category: Land

Lot size: 2744280 sq ft

Lot Size Acres: 63

County: Choctaw

Status: Active

Subdivision Name: Choctaw Co Unplatted

DaysOnMarket: 4