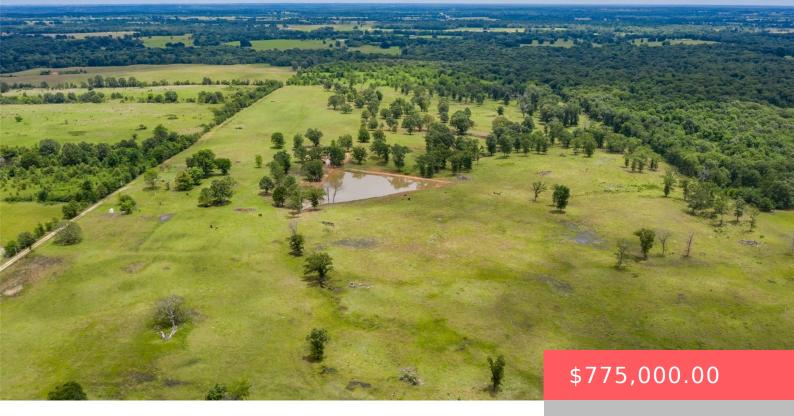

# E 2100 RD, BOSWELL, OK 74727, USA

https://sparlinrealty.com

Hunters and Cattle Ranchers Check out this 160 Acres of prime Cattle/ Hunting land in Boswell, Choctaw County, OK. This property features well maintained fences, working corrals, TWO electric meters, 2 water wells, One septic and TWO full RV hookups. Cross fenced and include 2 ponds, water tank. Creek runs through part of this property, [...] • Land

#### **Basics**

Category: Land Lot size: 6969600 sq ft Lot Size Acres: 160 Possible Use: Farm,Ranch Status: Active Subdivision Name: Choctaw Co Unplatted DaysOnMarket: 1 County: Choctaw