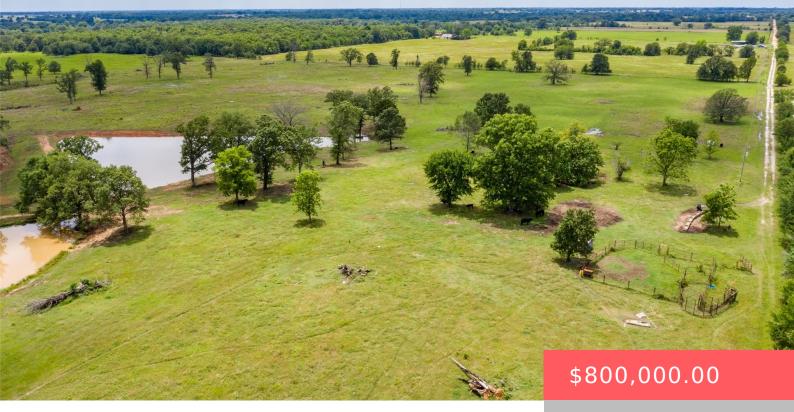

#### 25JM+G5 BOSWELL, OK, USA

https://sparlinrealty.com

160 Acres of prime cattle/ Hunting land in Boswell, Choctaw County, OK. Has enough coverage for hunting season! Pictures of game camera footage is available upon request. Good fences and crossed fenced. Set of working corrals, TWO electric meters and a 2 water wells, with 1 septic ready to build home of your dreams on.2 [...] • Land