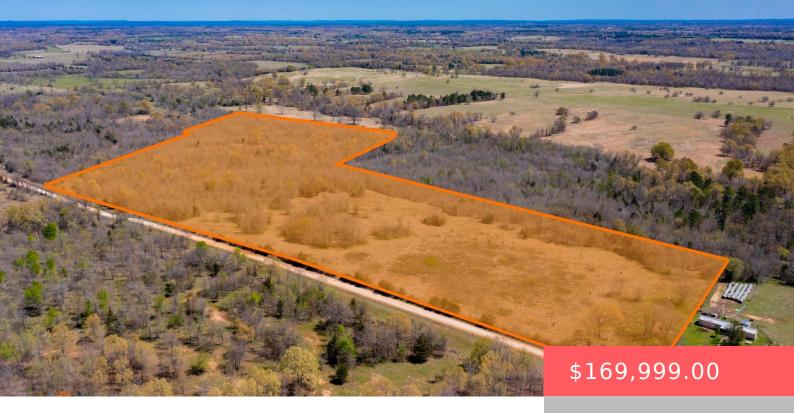

# 63 HC 71, SOPER, OK 74759, USA

https://sparlinrealty.com

This 45-acre lot is 16.4 miles southwest of Antlers and has easy access from a county-maintained dirt road, just 1.25 miles from pavement. This property is private without being too remote with just a few neighbors. The terrain is gently rolling and is a mix of woods and natural clear areas, giving you lots of [...]

### **Basics**

Category: Land

Lot size: 1960200 sq ft

Lot Size Acres: 45

County: Choctaw

**Status:** Active

Subdivision Name: Choctaw Co Unplatted

Possible Use: Farm, Ranch