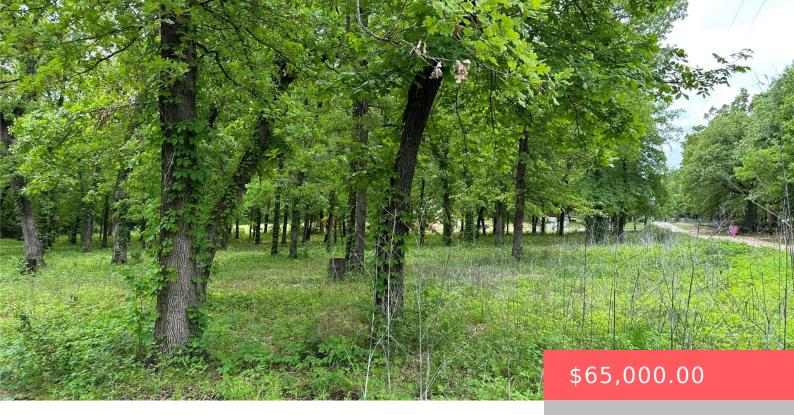

## 237 STANDPIPE RD, MEAD, OK 73449, USA

https://sparlinrealty.com

Lake Season is right around the corner and this is exactly what you're looking for! Tucked away off of Streetman Road in Mead, this breathtaking +/- 1 acre lot is primed and ready to build. Just 3.5 miles from the boat ramp at Lakeside Campground and just over a mile from Willow Springs Marina, this [...]

## **Basics**

Category: Land Status: Active

**Lot size: 43560** sq ft **Subdivision Name:** Bryan Co Unplatted

Lot Size Acres: 1 County: Bryan