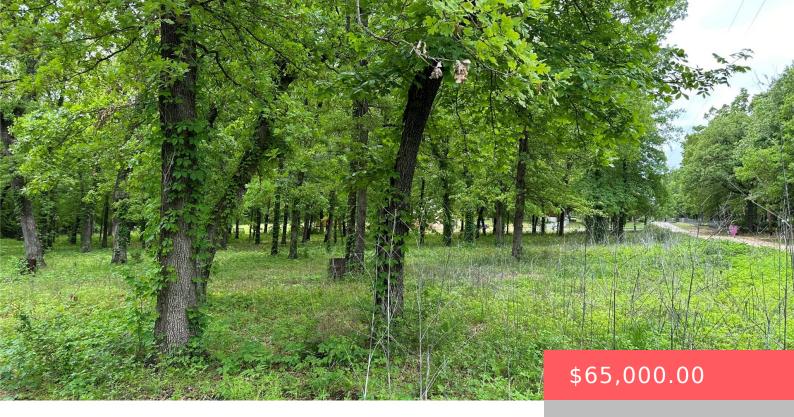

## 319 ROCKY TOP RD, MEAD, OK 73449, USA

https://sparlinrealty.com

Lake Season is right around the corner and this is exactly what you're looking for! Tucked away off of Streetman Road in Mead, this breathtaking +/- 1 acre lot is primed and ready to build. Just 3.5 miles from the boat ramp at Lakeside Campground and just over a mile from the Willow Springs Marina, [...]

## **Basics**

Category: Land Status: Active

**Lot size: 43560** sq ft **Subdivision Name:** Bryan Co Unplatted

**Lot Size Acres:** 1 **DaysOnMarket:** 2

County: Bryan