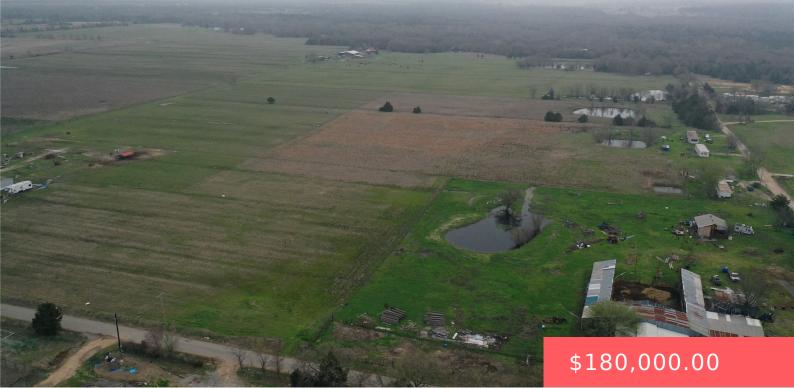

## 518 MT CALVARY RD, HENDRIX, OK 74741, USA

https://sparlinrealty.com

Welcome to Hendrix, Oklahoma – a picturesque and peaceful community that boasts of natural beauty and rural charm. If you are in the market for a prime piece of land for sale, then look no further than our rural land parcels in the area. With several parcels available, there's no shortage of options when it [...]

## **Basics**

Category: Land Lot size: 392040 sq ft Lot Size Acres: 9 Status: Active Subdivision Name: Bryan Co Unplatted County: Bryan