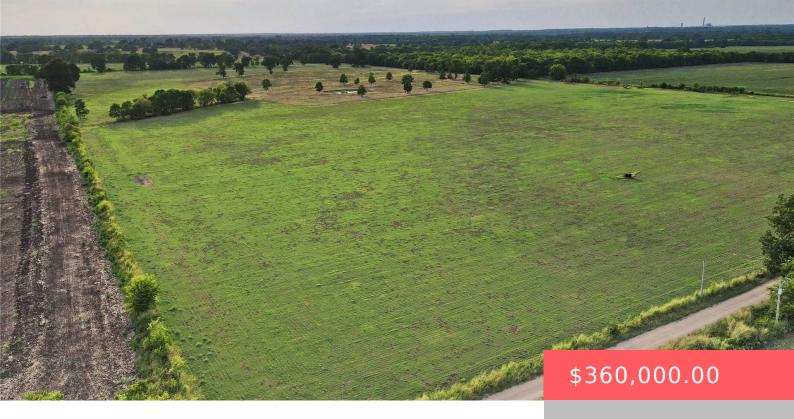

### WPQQ+PH FORT TOWSON, OK, USA

https://sparlinrealty.com

Approximately eighty acres of prime land located in the Frogville bottoms, this property is ideal for growing hay, running cattle, or producing crops. Mostly open with 40-50 pecan trees scattered throughout. Well and electricity on property. County road frontage.

## **Basics**

Category: Land

**Lot size: 3484800** sq ft

Lot Size Acres: 80

County: Choctaw

Status: Active

**Subdivision Name:** Choctaw Co Unplatted

**DaysOnMarket:** 2